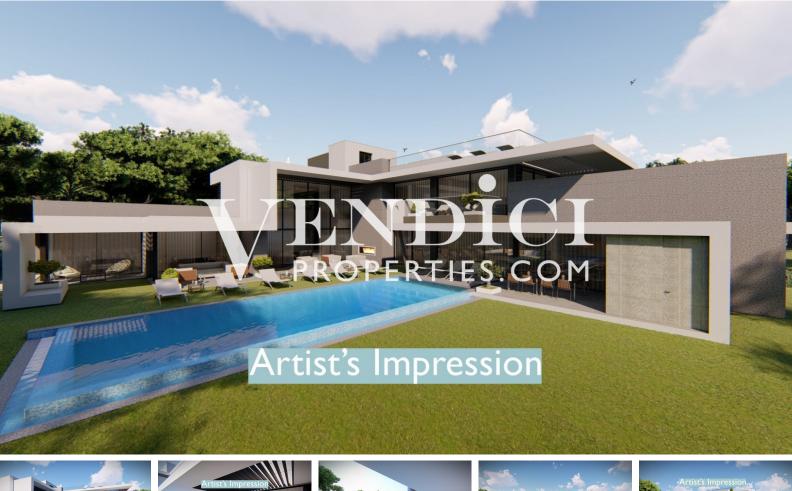

## **EXCEPTIONAL** development opportunity! In the EXCLUSIVE Vale do Lobo luxury resort

Vale do Lobo

### **VVP720** € 1,650,000

|                                                                             |                      |                         | Bedrooms   | 4                   |  |
|-----------------------------------------------------------------------------|----------------------|-------------------------|------------|---------------------|--|
|                                                                             |                      |                         | Bathrooms  | 4                   |  |
|                                                                             | Ideal Permanent Home | Central location in VDL | Built area | 836m <sup>2</sup>   |  |
| ı                                                                           |                      |                         | Plot area  | 1,850m <sup>2</sup> |  |
|                                                                             |                      |                         | Pool       | Yes                 |  |
| oment opportunity to build a FANTASTIC property, "DESIGNED BY AWARD WINNING |                      |                         | Ownership  | Private             |  |

This is a UNIQUE developr

ARCHITECT: JOAO CABRITA", in one of the most sought-after locations in the Central Algarve!